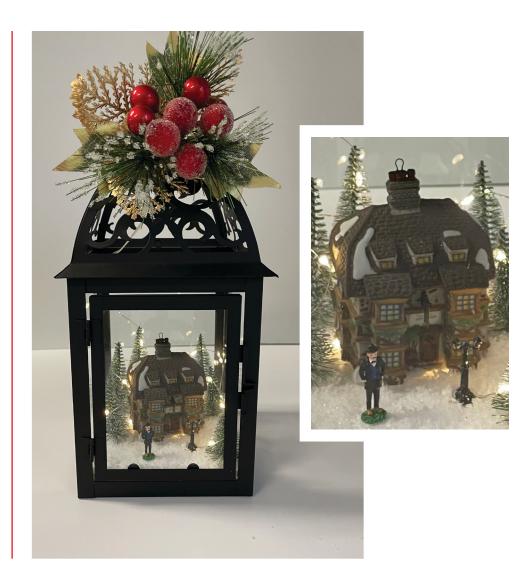

## LIMIT 15/CLASS

Wednesday, August 16 11am – 1pm

Join long-time villager and National Council of 56 Clubs Region 5 Representative Ellen Somerwill in making a lovely miniature village scene lantern! Perfect as a tabletop centerpiece or to brighten up a shelf or nook, this finished look is approximately 5.5" x 5.5" and 12" tall.

Create a miniature scene customized to your liking. Available buildings and figurines will vary and are first come/first served. Each participant will go home with a completed lantern display including trees, fairy lights, and freshly fallen snow.

For more information, please contact Ellen at <u>MeSeaShells@yahoo.com</u>.

THE ORNAMENTS PICTURED ARE THE WORK OF INSTRUCTOR ELLEN SOMMERWILL.

For all other convention-related details, please see the 2023 Arlington Convention page at: