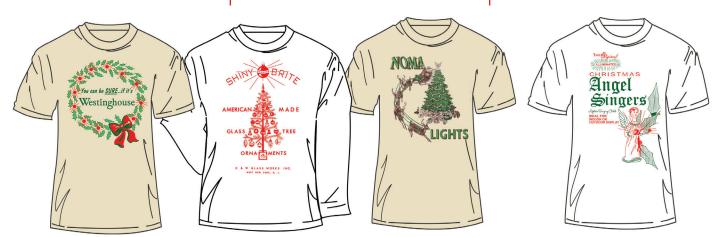

#### **DESIGNS AVAILABLE:**

- \* Shiny Brite
- \* Westinghouse
- ♣ BECO
- **NOMA 1951**

Available for pickup at the Arlington Convention only.

See following page for design detail.

Send questions via email to 2023Arlington@GoldenGlow.org.

## **2023 T-SHIRT DESIGNS**

For all other convention-related details, please see the 2023 Arlington Convention page at: