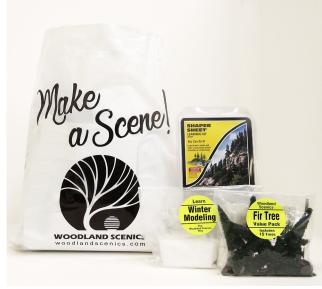

# WOODLAND SCENICS STARTER KIT MERCHANDISE

## Cost \$49

Deadline to order May 1

This Starter Kit by Woodland Scenics is exclusive to Golden Glow and NCC members to create winter landscapes for Village, Nativity, and Putz displays, with many applications to almost any Christmas display.

With your purchase of the Woodland Scenics® Seasonal Set, you receive starter kits to enhance your collectible and holiday displays. The Seasonal Set allows you to create realistic landscape to make your display come to life. Easily model natural terrain with the Shaper Sheet® Learning Kit, form icicles, frozen ponds, and snow-covered scenery with the Winter Modeling kit, and add lots of foliage with bonus Fir Trees, all included in the Seasonal Set. The Winter Modeling kit is NOT available anywhere but through the Arlington Convention!

### **INCLUDED IN THE STARTER**

### Shaper Sheet® Learning Kit

(6 7/8" x 10" x 2 1/8" shell as shown above)

- Searth Colors™ Liquid Pigment 3 colors 0.135 fl oz
- \* Earth Undercoat 0.338 fl oz
- \* 1 Foam Brush

- # 1 Craft Stick
- \* Instructions

# Winter Modeling Kit

(10" x 12" Ziplock Bag)

- \* Flex Paste 2 1.35 fl oz each
- Scenic Cement − 1- 1.84 fl oz
- Soft Flake Snow<sup>™</sup> 2- 19.8 in<sup>3</sup> / 6 oz each
- ★ Water Effects® 1- 0.135 fl oz
- Realistic Water − 1- 0.34 fl oz
- \* 1 Craft Stick
- \* Instructions

Fir Trees

(9" x 9" sealed plastic bag)

₱ 15 Fir Trees (2" − 3.5"), 15 Tree Bases.

Send questions via email to <a>2023Arlington@GoldenGlow.org</a>.

For all other convention-related details, please see the 2023 Arlington Convention page at: