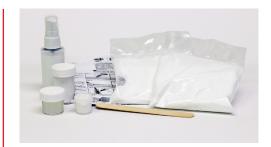

# Winter Modeling Kit

(10" x 12" Ziplock Bag)

- \* Flex Paste 2 1.35 fl oz each
- Scenic Cement − 1- 1.84 fl oz
- Soft Flake Snow<sup>™</sup> 2- 19.8 in<sup>3</sup> / 6 oz each
- ★ Water Effects® 1- 0.135 fl oz
- Realistic Water − 1- 0.34 fl oz
- \* 1 Craft Stick
- \* Instructions