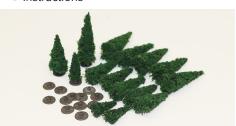

Fir Trees

(9" x 9" sealed plastic bag)

₱ 15 Fir Trees (2" − 3.5"), 15 Tree Bases.

Send questions via email to <a>2023Arlington@GoldenGlow.org</a>.

For all other convention-related details, please see the 2023 Arlington Convention page at: