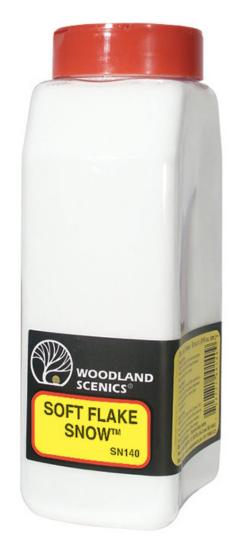

## WOODLAND SCENICS SOFT FLAKE SNOW SN140 MERCHANDISE

Cost \$13 Deadline to order May 1

Woodland Scenics Soft Flake Snow easily adds a little magic to any, village, model railroad, or putz scene. Model winter scenery with just a few sprinkles. Model a light dusting of snow, heavy drifts, or create frothy rapids on a water feature. Comes in a handy see-through, reusable canister shaker with a sprinkle/pour dualpurpose lid.

Mix a tiny amount of fine, iridescent glitter with Snow Flake Snow to give a crystalized, icy look to a matte-white snow base. One pound covers 5.8 square feet (0.538 square meters) at 0.065 inches (1.65 mm) thick.

Purchase this wonderful product through the Golden Glow and save 20% (with no sales tax or shipping).

.Pick up at the Arlington Convention only.

Send questions via email to <u>2023Arlington@GoldenGlow.org</u>.