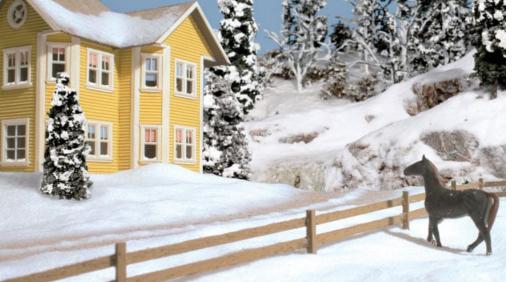

## WOODLAND SCENICS SOFT FLAKE SNOW SN140 MERCHANDISE

Cost \$13 Deadline to order May 1

Woodland Scenics Soft Flake Snow easily adds a little magic to any, village, model railroad, or putz scene. Model winter scenery with just a few sprinkles. Model a light dusting of snow, heavy drifts, or create frothy rapids on a water feature. Comes in a handy see-through, reusable canister shaker with a sprinkle/pour dualpurpose lid.

Mix a tiny amount of fine, iridescent glitter with Snow Flake Snow to give a crystalized, icy look to a matte-white snow base. One pound covers 5.8 square feet (0.538 square meters) at 0.065 inches (1.65 mm) thick.