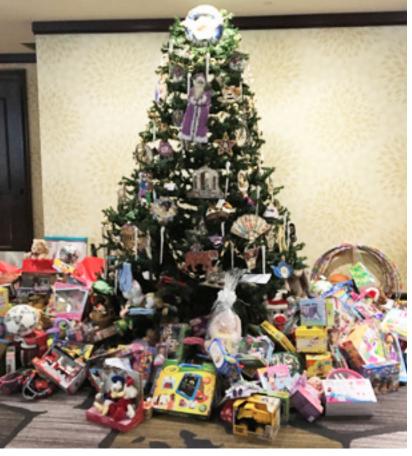

Please bring an unwrapped, new toy for a child of any age to place under the tree. Donations of warm clothing such as jackets, hats, gloves are also appreciated.

Left is a picture of the wonderful generosity of our Golden Glow members last year at the Convention in Lancaster.