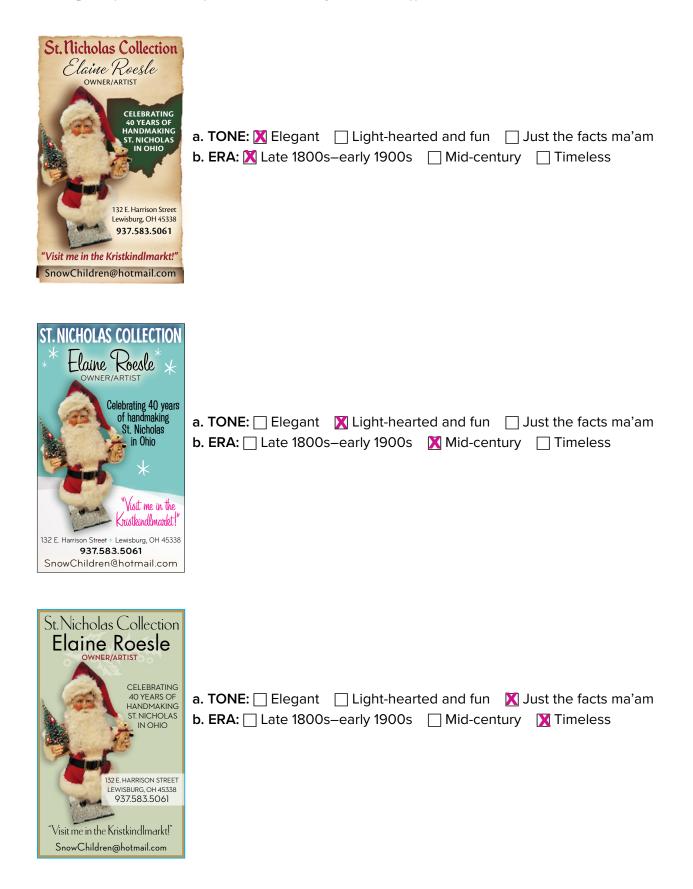

\*2. Ad style Check no more than one option on each line. See the Ad Samples sheet for examples.

| a. TONE: Elegant Light-hearted and fur | າ 🔲 Just the facts ma'am |
|----------------------------------------|--------------------------|
|----------------------------------------|--------------------------|

| b. ERA: 🗌 L | _ate 1800s—early | /1900s 🔽 | Mid-century | ☐ Timeless |
|-------------|------------------|----------|-------------|------------|
|-------------|------------------|----------|-------------|------------|