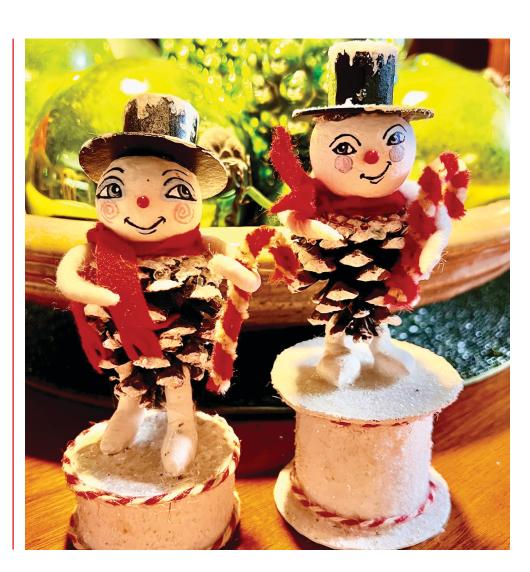

## \$40 per person

LIMIT 20/CLASS

Tuesday, August 15 2pm – 4pm

You will make one pinecone snowman from paper scraps, spun cotton, and assorted materials positioned on a candy container that opens. In addition to the snowman, you will also make the candy container box. Either of the snowmen in the picture can be made. The workshop fee includes one snowman.

You will learn how to make the box and assemble the snowman, and then decorate to your taste. Kelly will provide an assortment of items to accessorize the snowman.

All materials to make the candy container will be provided. Approximate height of the snowman is 4" and the candy container box is 6".